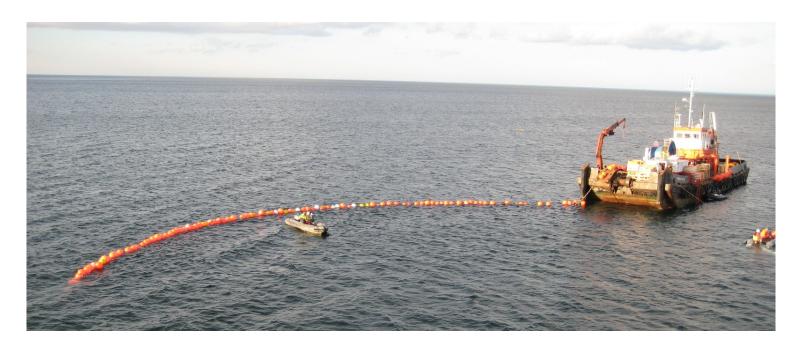

Services provided include (but not limited too):

Diving and beach team support for shore end landings.

Diving support for offshore wind farms and marine turbines.

Burial machine and trencher support.

Complete installation of river, estuary and inter-island cables (including all onshore civil engineering works).