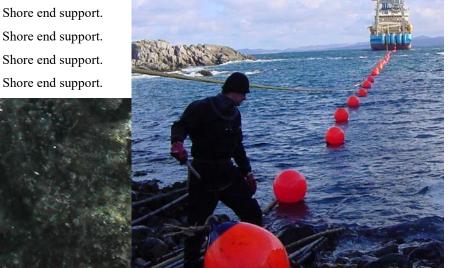

Services provided include (but not limited too):

Diving and beach team support for shore end landings.

Diving support for offshore wind farms and marine turbines.

Burial machine and trencher support.

Complete installation of river, estuary and inter-island cables (including all onshore civil engineering works).