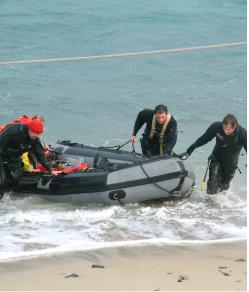

Services provided include (but not limited too):

Diving and beach team support for shore end landings.

Diving support for offshore wind farms and marine turbines.

Burial machine and trencher support.

Complete installation of river, estuary and inter-island cables (including all onshore civil engineering works).