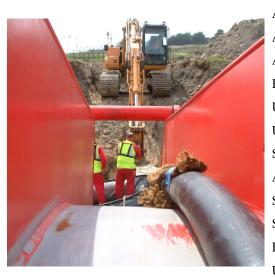

Services provided include (but not limited too):

Diving and beach team support for shore end landings.

Diving support for offshore wind farms and marine turbines.

Burial machine and trencher support.

Complete installation of river, estuary and inter-island cables (including all onshore civil engineering works).

Repair and replacement of array and short distance export cables.

Site investigations and route surveys.

Project Management.

Cable stabilisation including trenching, clamping, articulated pipe and mattressing.