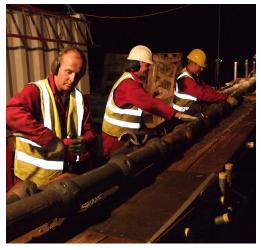

Services provided include (but not limited too):

Diving and beach team support for shore end landings.

Diving support for offshore wind farms and marine turbines.

Burial machine and trencher support.

Complete installation of river, estuary and inter-island cables (including all onshore civil engineering works).