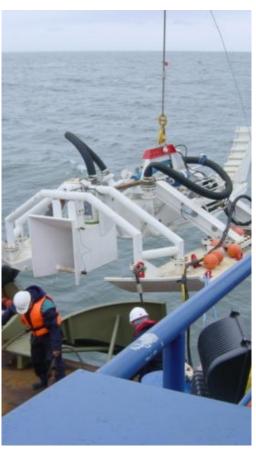

Services provided include (but not limited too):

Diving and beach team support for shore end landings.

Diving support for offshore wind farms and marine turbines.

Burial machine and trencher support.

Complete installation of river, estuary and inter-island cables (including all onshore civil engineering works).

Repair and replacement of array and short distance export cables.

Site investigations and route surveys.

Project Management.

Cable stabilisation including trenching, clamping, articulated pipe and mattressing.